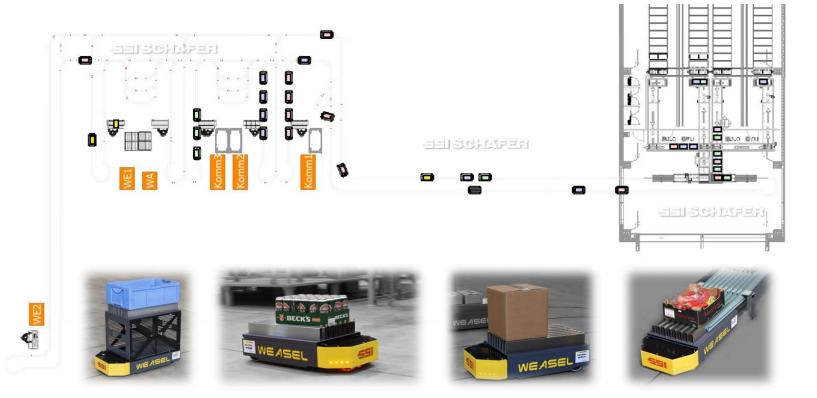

om SSI SCHAEFER guarantee reliable **order processing** in the warehouse and **significantly enhance productivity**.

- Bin handling systems
- Paper handling systems

- Depalletizing
- Palletizing

Schäfer Scan Machines









# **KEY ISSUES TODAY**

No staff

Customer demands

Volume growth

Shortening leadtimes



Product integrity

No space in warehouse

Increasing complexity

# **CHALLENGES...**













# **SOLUTIONS...**



- Time to market > + 24 months
- Capital intensive
- Pressure on customer team
- Change management
- New processes





# **VERTICAL STORAGE TOWER**





- Space saver
- · Quick delivery times quick wins
- Semi-automatic solution
- Modest one time investment
- Short payback period
- Low demands on customer

# **AGV TECHNOLOGY WEASEL**





# **SIMULATION**



3/25/2019







- Fast worker 1m / sec
- Short delivery time 8 weeks
- Semi-automatic or fully automatic solution
- Easy to change layout by customer
- Low investment
- Short payback period



## RECOMMENDATIONS

- Understand your processes, identify weaknesses & TRUE needs
- Consult professionals
- Talk to others, visit reference sites
- Be prepared to invest time & resources in to the process
- Start small & extend...
- Support your organization with Change management

# It can lead to this: