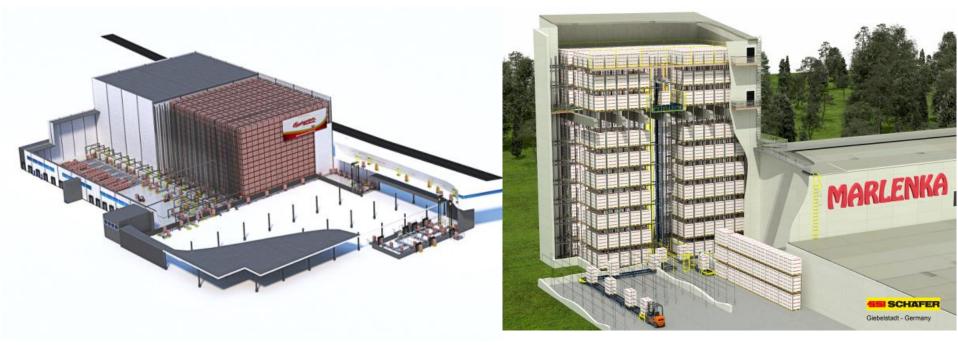

# **VERTICAL STORAGE TOWER**

- Space saver
- · Quick delivery times quick wins
- Semi-automatic solution
- Modest one time investment
- Short payback period
- Low demands on customer