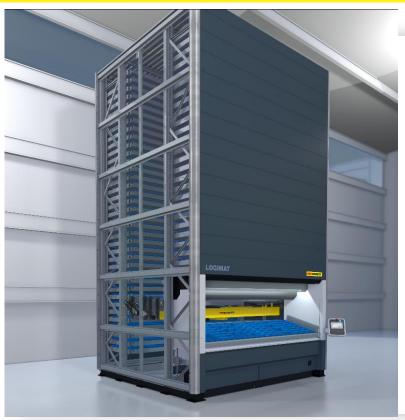

# **VERTICAL STORAGE TOWER**

- Space saver
- · Quick delivery times quick wins
- Semi-automatic solution
- Modest one time investment
- Short payback period
- Low demands on customer

#### **Manual picking**

- Vertical lift module LOGIMAT®
- Pick by Light
- · Pick by Voice
- RF picking