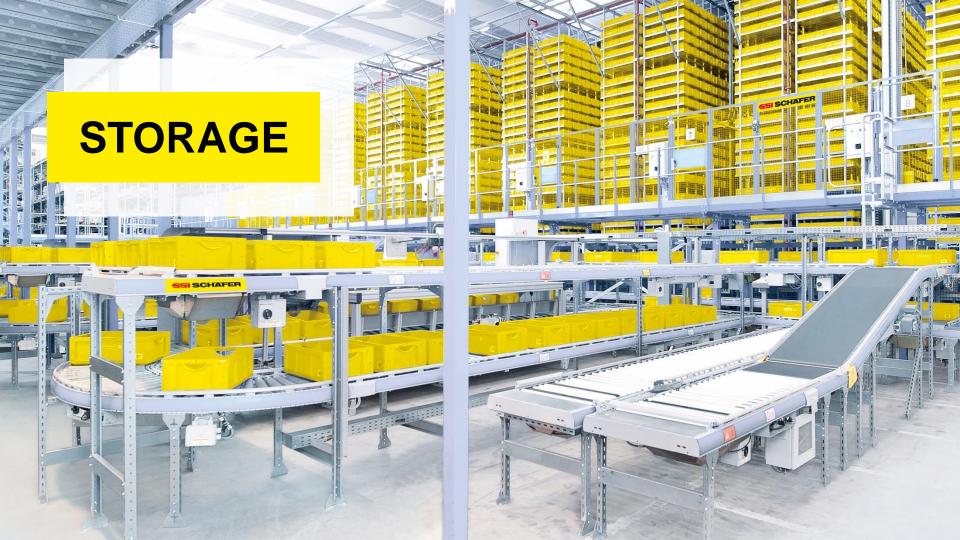

## **FLEXIBLE STORAGE**

The **intelligent logistics modules** from SSI Schaefer are based on a comprehensive portfolio of standard products and solutions that ensure optimum **integration** and **scalability** thanks to their **modular design**.

- Pallet racking
- Channel storage systems
- High-bay warehouses
- Storage and retrieval machines and shuttle systems for pallets

- Bin systems
- Bespoke packaging
- Storage and retrieval machines and shuttle systems for bins, cartons and trays

- Miniload systems
- Mobile racking systems
- Elevated racking and storage platforms