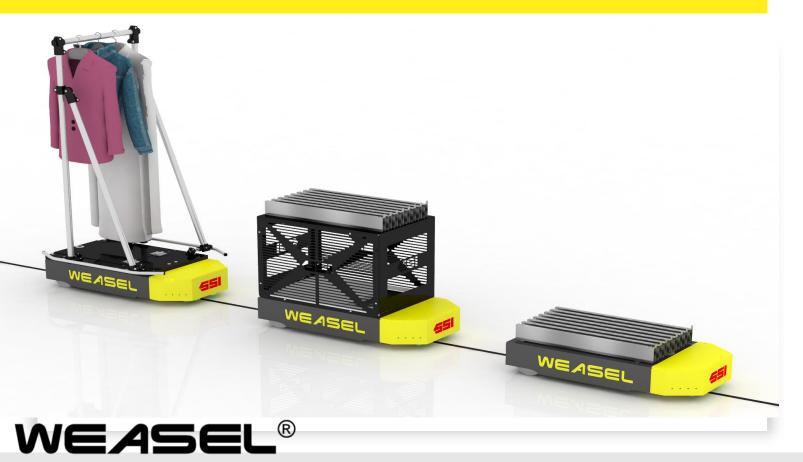

# **AGV TECHNOLOGY WEASEL**

# **SIMULATION**

3/25/2019

- Fast worker 1m / sec
- Short delivery time 8 weeks
- Semi-automatic or fully automatic solution
- Easy to change layout by customer
- Low investment
- Short payback period